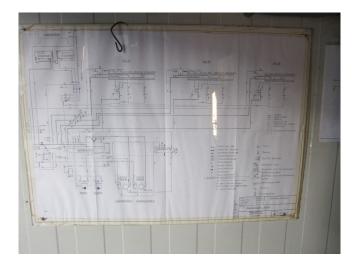

#### **Used DWM 6CC-68 (x2)**

Used DWM 6CC-68 (x2) freon compressor rack, complete with unloaded start, capacity control, pressure safety switches, pressure gauges, liquid receiver, oil separator, solenoid valve and control panel.