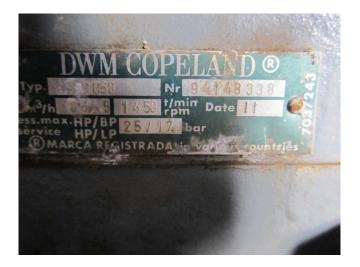

## **DWM 6CC-68 (x2)**

## **Specifications**

| Brand                    | DWM                    |
|--------------------------|------------------------|
| Туре                     | 6CC-68 (x2)            |
| Refrigerant              | Freon                  |
| kW at +10°C/+40°C        | 236,8                  |
| kW at 0ºC/+40ºC          | 162,9                  |
| kW at -5ºC/+40ºC         | 136,2                  |
| kW at -10°C/+40°C        | 106,8                  |
| kW at -20°C/+40°C        | 64,8                   |
| kW at -30°C/+40°C        | 34                     |
| Electromotor Specs       | 30 kW at 1440 RPM (x2) |
| Unloaded Start           | /                      |
| Capacity Control         | /                      |
| On steel base frame      | /                      |
| Pressure safety switches | /                      |
| Hp/Lp/Op                 |                        |
| Pressure gauges          | /                      |
| Hp/Lp/Op                 |                        |
| Liquid receiver          | /                      |
| Oil separator            | /                      |
| Solenoid Valve           | /                      |
| Control panel            | /                      |
| Remarks                  | # Complete             |
|                          | pumpsystem incl. 2x    |
|                          | hermetic CAM 1/5 AGX   |
|                          | 1.0 pumps and Witt     |
|                          | HR3H Floater           |
|                          |                        |