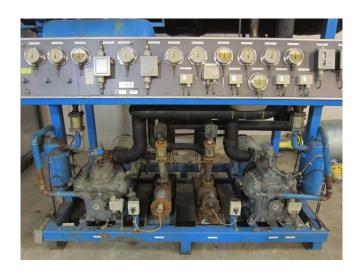

## **DWM 6CC-68 (x2)**

## **Specifications**

| Brand                    | DWM                    |
|--------------------------|------------------------|
| Туре                     | 6CC-68 (x2)            |
| Refrigerant              | Freon                  |
| kW at +10°C/+40°C        | 236,8                  |
| kW at 0ºC/+40ºC          | 162,9                  |
| kW at -5ºC/+40ºC         | 136,2                  |
| kW at -10°C/+40°C        | 106,8                  |
| kW at -20°C/+40°C        | 64,8                   |
| kW at -30°C/+40°C        | 34                     |
| Electromotor Specs       | 30 kW at 1440 RPM (x2) |
| Unloaded Start           | /                      |
| Capacity Control         | /                      |
| On steel base frame      | /                      |
| Pressure safety switches | /                      |
| Hp/Lp/Op                 |                        |
| Pressure gauges          | /                      |
| Hp/Lp/Op                 |                        |
| Liquid receiver          | /                      |
| Oil separator            | /                      |
| Solenoid Valve           | /                      |
| Control panel            | /                      |
| Remarks                  | # Complete             |
|                          | pumpsystem incl. 2x    |
|                          | hermetic CAM 1/5 AGX   |
|                          | 1.0 pumps and Witt     |
|                          | HR3H Floater           |
|                          |                        |

#### **Used DWM 6CC-68 (x2)**

Used DWM 6CC-68 (x2) freon compressor rack, complete with unloaded start, capacity control, pressure safety switches, pressure gauges, liquid receiver, oil separator, solenoid valve and control panel.