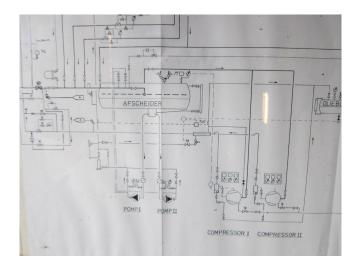

#### **Used DWM 6CC-68 (x2)**

Used DWM 6CC-68 (x2) freon compressor rack, complete with unloaded start, capacity control, pressure safety switches, pressure gauges, liquid receiver, oil separator, solenoid valve and control panel.