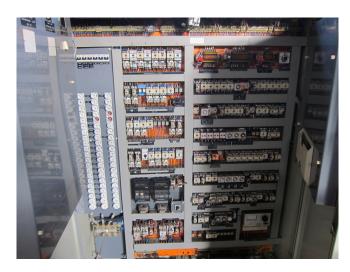

## **Specifications**

| Brand                    | DWM                    |
|--------------------------|------------------------|
| Туре                     | 6CC-68 (x2)            |
| Refrigerant              | Freon                  |
| kW at +10°C/+40°C        | 236,8                  |
| kW at 0ºC/+40ºC          | 162,9                  |
| kW at -5ºC/+40ºC         | 136,2                  |
| kW at -10°C/+40°C        | 106,8                  |
| kW at -20°C/+40°C        | 64,8                   |
| kW at -30°C/+40°C        | 34                     |
| Electromotor Specs       | 30 kW at 1440 RPM (x2) |
| Unloaded Start           | /                      |
| Capacity Control         | /                      |
| On steel base frame      | /                      |
| Pressure safety switches | /                      |
| Hp/Lp/Op                 |                        |
| Pressure gauges          | /                      |
| Hp/Lp/Op                 |                        |
| Liquid receiver          | /                      |
| Oil separator            | /                      |
| Solenoid Valve           | /                      |
| Control panel            | /                      |
| Remarks                  | # Complete             |
|                          | pumpsystem incl. 2x    |
|                          | hermetic CAM 1/5 AGX   |
|                          | 1.0 pumps and Witt     |
|                          | HR3H Floater           |
|                          |                        |

#### **Used DWM 6CC-68 (x2)**

Used DWM 6CC-68 (x2) freon compressor rack, complete with unloaded start, capacity control, pressure safety switches, pressure gauges, liquid receiver, oil separator, solenoid valve and control panel.