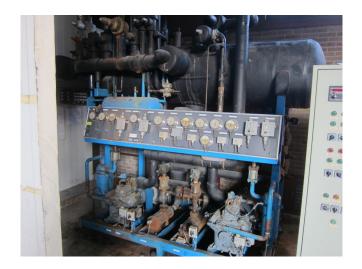

## **DWM 6CC-68 (x2)**

## **Specifications**

| Brand                    | DWM                    |
|--------------------------|------------------------|
| Туре                     | 6CC-68 (x2)            |
| Refrigerant              | Freon                  |
| kW at +10°C/+40°C        | 236,8                  |
| kW at 0ºC/+40ºC          | 162,9                  |
| kW at -5ºC/+40ºC         | 136,2                  |
| kW at -10°C/+40°C        | 106,8                  |
| kW at -20°C/+40°C        | 64,8                   |
| kW at -30°C/+40°C        | 34                     |
| Electromotor Specs       | 30 kW at 1440 RPM (x2) |
| Unloaded Start           | /                      |
| Capacity Control         | /                      |
| On steel base frame      | /                      |
| Pressure safety switches | /                      |
| Hp/Lp/Op                 |                        |
| Pressure gauges          | /                      |
| Hp/Lp/Op                 |                        |
| Liquid receiver          | /                      |
| Oil separator            | /                      |
| Solenoid Valve           | /                      |
| Control panel            | /                      |
| Remarks                  | # Complete             |
|                          | pumpsystem incl. 2x    |
|                          | hermetic CAM 1/5 AGX   |
|                          | 1.0 pumps and Witt     |
|                          | HR3H Floater           |
|                          |                        |

#### **Used DWM 6CC-68 (x2)**

Used DWM 6CC-68 (x2) freon compressor rack, complete with unloaded start, capacity control, pressure safety switches, pressure gauges, liquid receiver, oil separator, solenoid valve and control panel.