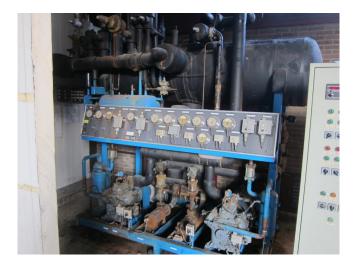

## **DWM 6CC-68 (x2)**

## **Specifications**

| Brand                    | DWM                    |
|--------------------------|------------------------|
| Туре                     | 6CC-68 (x2)            |
| Refrigerant              | Freon                  |
| kW at +10°C/+40°C        | 236,8                  |
| kW at 0ºC/+40ºC          | 162,9                  |
| kW at -5ºC/+40ºC         | 136,2                  |
| kW at -10°C/+40°C        | 106,8                  |
| kW at -20°C/+40°C        | 64,8                   |
| kW at -30°C/+40°C        | 34                     |
| Electromotor Specs       | 30 kW at 1440 RPM (x2) |
| Unloaded Start           | /                      |
| Capacity Control         | /                      |
| On steel base frame      | /                      |
| Pressure safety switches | /                      |
| Hp/Lp/Op                 |                        |
| Pressure gauges          | /                      |
| Hp/Lp/Op                 |                        |
| Liquid receiver          | /                      |
| Oil separator            | /                      |
| Solenoid Valve           | /                      |
| Control panel            | /                      |
| Remarks                  | # Complete             |
|                          | pumpsystem incl. 2x    |
|                          | hermetic CAM 1/5 AGX   |
|                          | 1.0 pumps and Witt     |
|                          | HR3H Floater           |
|                          |                        |

#### **Used DWM 6CC-68 (x2)**

Used DWM 6CC-68 (x2) freon compressor rack, complete with unloaded start, capacity control, pressure safety switches, pressure gauges, liquid receiver, oil separator, solenoid valve and control panel.