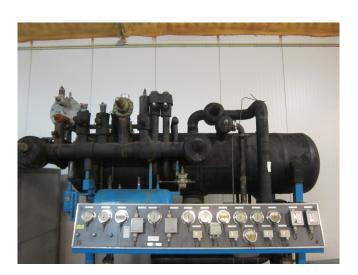

## **Specifications**

| Brand                    | DWM                    |
|--------------------------|------------------------|
| Туре                     | 6CC-68 (x2)            |
| Refrigerant              | Freon                  |
| kW at +10°C/+40°C        | 236,8                  |
| kW at 0ºC/+40ºC          | 162,9                  |
| kW at -5ºC/+40ºC         | 136,2                  |
| kW at -10°C/+40°C        | 106,8                  |
| kW at -20°C/+40°C        | 64,8                   |
| kW at -30°C/+40°C        | 34                     |
| Electromotor Specs       | 30 kW at 1440 RPM (x2) |
| Unloaded Start           | /                      |
| Capacity Control         | /                      |
| On steel base frame      | /                      |
| Pressure safety switches | /                      |
| Hp/Lp/Op                 |                        |
| Pressure gauges          | /                      |
| Hp/Lp/Op                 |                        |
| Liquid receiver          | /                      |
| Oil separator            | /                      |
| Solenoid Valve           | /                      |
| Control panel            | /                      |
| Remarks                  | # Complete             |
|                          | pumpsystem incl. 2x    |
|                          | hermetic CAM 1/5 AGX   |
|                          | 1.0 pumps and Witt     |
|                          | HR3H Floater           |
|                          |                        |

#### **Used DWM 6CC-68 (x2)**

Used DWM 6CC-68 (x2) freon compressor rack, complete with unloaded start, capacity control, pressure safety switches, pressure gauges, liquid receiver, oil separator, solenoid valve and control panel.