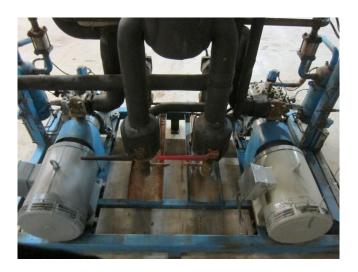

## **DWM 6CC-68 (x2)**

#### **Used DWM 6CC-68 (x2)**

Used DWM 6CC-68 (x2) freon compressor rack, complete with unloaded start, capacity control, pressure safety switches, pressure gauges, liquid receiver, oil separator, solenoid valve and control panel.