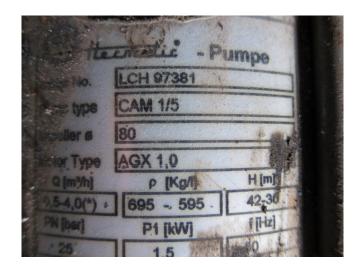

## **Specifications**

| Brand                    | DWM                    |
|--------------------------|------------------------|
| Туре                     | 6CC-68 (x2)            |
| Refrigerant              | Freon                  |
| kW at +10°C/+40°C        | 236,8                  |
| kW at 0ºC/+40ºC          | 162,9                  |
| kW at -5ºC/+40ºC         | 136,2                  |
| kW at -10°C/+40°C        | 106,8                  |
| kW at -20°C/+40°C        | 64,8                   |
| kW at -30°C/+40°C        | 34                     |
| Electromotor Specs       | 30 kW at 1440 RPM (x2) |
| Unloaded Start           | /                      |
| Capacity Control         | /                      |
| On steel base frame      | /                      |
| Pressure safety switches | /                      |
| Hp/Lp/Op                 |                        |
| Pressure gauges          | /                      |
| Hp/Lp/Op                 |                        |
| Liquid receiver          | /                      |
| Oil separator            | /                      |
| Solenoid Valve           | /                      |
| Control panel            | /                      |
| Remarks                  | # Complete             |
|                          | pumpsystem incl. 2x    |
|                          | hermetic CAM 1/5 AGX   |
|                          | 1.0 pumps and Witt     |
|                          | HR3H Floater           |
|                          |                        |