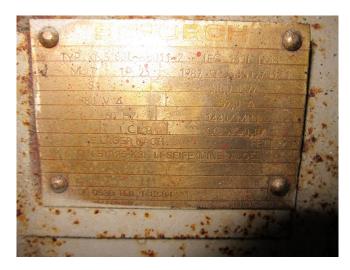

## **DWM 6CC-68 (x2)**

## **Specifications**

| Brand                    | DWM                    |
|--------------------------|------------------------|
| Туре                     | 6CC-68 (x2)            |
| Refrigerant              | Freon                  |
| kW at +10°C/+40°C        | 236,8                  |
| kW at 0ºC/+40ºC          | 162,9                  |
| kW at -5ºC/+40ºC         | 136,2                  |
| kW at -10°C/+40°C        | 106,8                  |
| kW at -20°C/+40°C        | 64,8                   |
| kW at -30°C/+40°C        | 34                     |
| Electromotor Specs       | 30 kW at 1440 RPM (x2) |
| Unloaded Start           | /                      |
| Capacity Control         | /                      |
| On steel base frame      | /                      |
| Pressure safety switches | /                      |
| Hp/Lp/Op                 |                        |
| Pressure gauges          | /                      |
| Hp/Lp/Op                 |                        |
| Liquid receiver          | /                      |
| Oil separator            | /                      |
| Solenoid Valve           | /                      |
| Control panel            | /                      |
| Remarks                  | # Complete             |
|                          | pumpsystem incl. 2x    |
|                          | hermetic CAM 1/5 AGX   |
|                          | 1.0 pumps and Witt     |
|                          | HR3H Floater           |
|                          |                        |

#### **Used DWM 6CC-68 (x2)**

Used DWM 6CC-68 (x2) freon compressor rack, complete with unloaded start, capacity control, pressure safety switches, pressure gauges, liquid receiver, oil separator, solenoid valve and control panel.