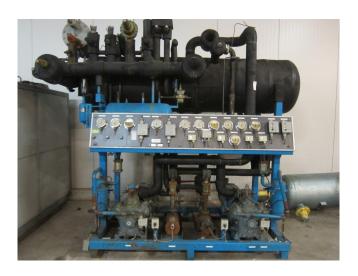

## **DWM 6CC-68 (x2)**

## **Specifications**

| Brand                    | DWM                    |
|--------------------------|------------------------|
| Туре                     | 6CC-68 (x2)            |
| Refrigerant              | Freon                  |
| kW at +10°C/+40°C        | 236,8                  |
| kW at 0ºC/+40ºC          | 162,9                  |
| kW at -5ºC/+40ºC         | 136,2                  |
| kW at -10°C/+40°C        | 106,8                  |
| kW at -20°C/+40°C        | 64,8                   |
| kW at -30°C/+40°C        | 34                     |
| Electromotor Specs       | 30 kW at 1440 RPM (x2) |
| Unloaded Start           | /                      |
| Capacity Control         | /                      |
| On steel base frame      | /                      |
| Pressure safety switches | /                      |
| Hp/Lp/Op                 |                        |
| Pressure gauges          | /                      |
| Hp/Lp/Op                 |                        |
| Liquid receiver          | /                      |
| Oil separator            | /                      |
| Solenoid Valve           | /                      |
| Control panel            | /                      |
| Remarks                  | # Complete             |
|                          | pumpsystem incl. 2x    |
|                          | hermetic CAM 1/5 AGX   |
|                          | 1.0 pumps and Witt     |
|                          | HR3H Floater           |
|                          |                        |

#### **Used DWM 6CC-68 (x2)**

Used DWM 6CC-68 (x2) freon compressor rack, complete with unloaded start, capacity control, pressure safety switches, pressure gauges, liquid receiver, oil separator, solenoid valve and control panel.