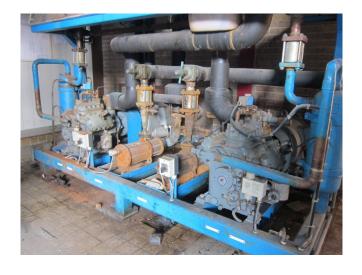

## **DWM 6CC-68 (x2)**

#### **Used DWM 6CC-68 (x2)**

Used DWM 6CC-68 (x2) freon compressor rack, complete with unloaded start, capacity control, pressure safety switches, pressure gauges, liquid receiver, oil separator, solenoid valve and control panel.