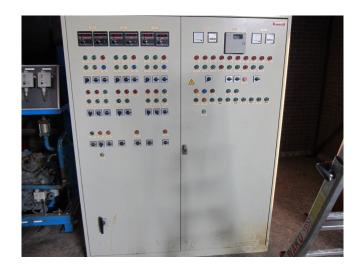

## **Specifications**

| Brand                    | DWM                    |
|--------------------------|------------------------|
| Туре                     | 6CC-68 (x2)            |
| Refrigerant              | Freon                  |
| kW at +10°C/+40°C        | 236,8                  |
| kW at 0ºC/+40ºC          | 162,9                  |
| kW at -5ºC/+40ºC         | 136,2                  |
| kW at -10°C/+40°C        | 106,8                  |
| kW at -20°C/+40°C        | 64,8                   |
| kW at -30°C/+40°C        | 34                     |
| Electromotor Specs       | 30 kW at 1440 RPM (x2) |
| Unloaded Start           | /                      |
| Capacity Control         | /                      |
| On steel base frame      | /                      |
| Pressure safety switches | /                      |
| Hp/Lp/Op                 |                        |
| Pressure gauges          | /                      |
| Hp/Lp/Op                 |                        |
| Liquid receiver          | /                      |
| Oil separator            | /                      |
| Solenoid Valve           | /                      |
| Control panel            | /                      |
| Remarks                  | # Complete             |
|                          | pumpsystem incl. 2x    |
|                          | hermetic CAM 1/5 AGX   |
|                          | 1.0 pumps and Witt     |
|                          | HR3H Floater           |
|                          |                        |

#### **Used DWM 6CC-68 (x2)**

Used DWM 6CC-68 (x2) freon compressor rack, complete with unloaded start, capacity control, pressure safety switches, pressure gauges, liquid receiver, oil separator, solenoid valve and control panel.