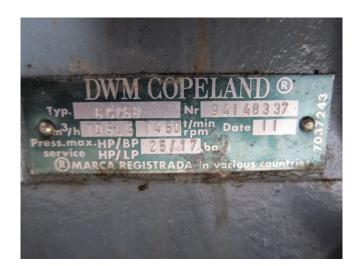

## **DWM 6CC-68 (x2)**

## **Specifications**

| Brand                    | DWM                    |
|--------------------------|------------------------|
| Туре                     | 6CC-68 (x2)            |
| Refrigerant              | Freon                  |
| kW at +10°C/+40°C        | 236,8                  |
| kW at 0ºC/+40ºC          | 162,9                  |
| kW at -5ºC/+40ºC         | 136,2                  |
| kW at -10°C/+40°C        | 106,8                  |
| kW at -20°C/+40°C        | 64,8                   |
| kW at -30°C/+40°C        | 34                     |
| Electromotor Specs       | 30 kW at 1440 RPM (x2) |
| Unloaded Start           | /                      |
| Capacity Control         | /                      |
| On steel base frame      | /                      |
| Pressure safety switches | /                      |
| Hp/Lp/Op                 |                        |
| Pressure gauges          | /                      |
| Hp/Lp/Op                 |                        |
| Liquid receiver          | /                      |
| Oil separator            | /                      |
| Solenoid Valve           | /                      |
| Control panel            | /                      |
| Remarks                  | # Complete             |
|                          | pumpsystem incl. 2x    |
|                          | hermetic CAM 1/5 AGX   |
|                          | 1.0 pumps and Witt     |
|                          | HR3H Floater           |
|                          |                        |